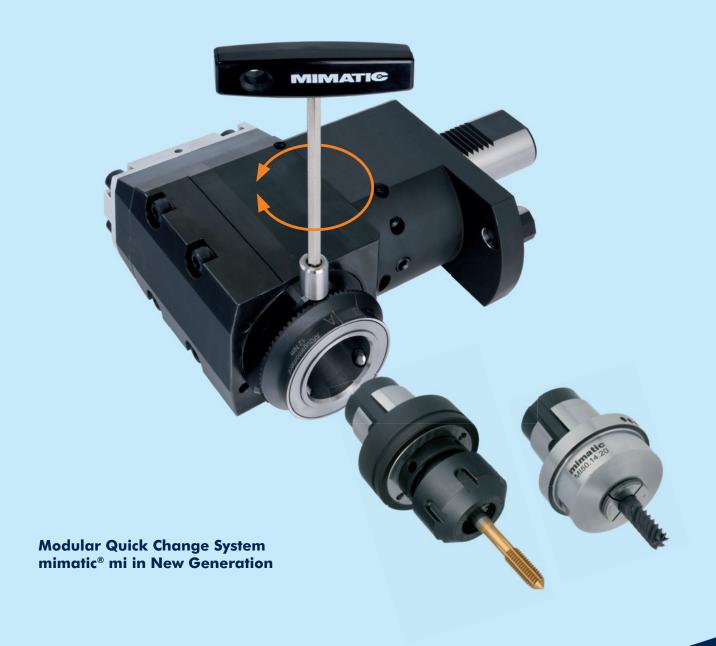

#### mimatic® mi

#### Benefits of mimatic® mi

- Simple clamping of tool holders without preclamping and retightening
- All popular tool holders need only 1 Basic holder!
- Consistent clamping system for all ranges of production
- Tool changes within seconds
- Concentricity of interface 0.002 mm
- Default setup of tools outside the machine by length adjustment screw
- With short cone and face
- Safe torque transmission by form closure and traction
- Very short design
- All tool holders with internal coolant supply

#### Handling of mimatic® mi

- Insert the toolholder into the spindle of the driven toolholder
- 3 balls inside the modular mimatic mi interface guide the toolholder into the proper position
- Turn the toolholder until it is locked
- Easy clamping with the allen wrench
- To unclamp the toolholder just follow all steps in reverse order
- The axial and conical surface guarantee highest concentricity
- All toolholders are with internal coolant and available in different sizes